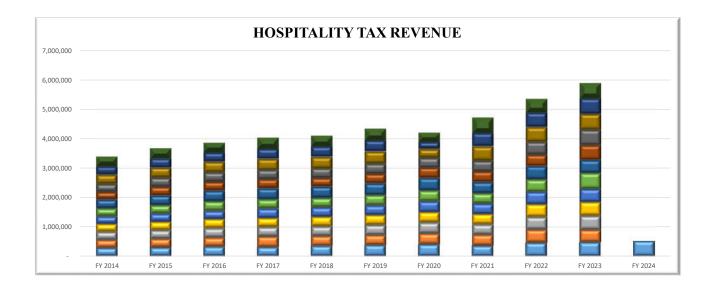

### CITY OF FLORENCE Hospitality Tax YTD Fiscal Year 2024 with Prior Years Comparison

| Collection | July    | August  | September | October | November | December | January | February | March   | April   | May     | June    | Total     |
|------------|---------|---------|-----------|---------|----------|----------|---------|----------|---------|---------|---------|---------|-----------|
| FY 2014    | 285,817 | 272,245 | 277,604   | 264,861 | 254,728  | 265,987  | 303,050 | 252,761  | 275,302 | 315,216 | 295,127 | 333,608 | 3,396,306 |
| FY 2015    | 304,536 | 290,139 | 297,165   | 275,615 | 281,986  | 281,530  | 328,141 | 293,190  | 311,208 | 350,385 | 313,668 | 349,765 | 3,677,328 |
| FY 2016    | 328,428 | 304,185 | 323,609   | 306,231 | 280,578  | 316,686  | 361,622 | 303,592  | 319,464 | 376,860 | 311,170 | 331,129 | 3,863,554 |
| FY 2017    | 315,865 | 355,604 | 321,906   | 302,810 | 318,766  | 313,197  | 369,263 | 311,509  | 324,196 | 383,740 | 338,827 | 381,276 | 4,036,958 |
| FY 2018    | 356,181 | 331,342 | 331,359   | 321,120 | 319,651  | 317,929  | 379,976 | 289,986  | 339,371 | 395,537 | 357,906 | 361,568 | 4,101,928 |
| FY 2019    | 384,645 | 337,719 | 341,383   | 336,114 | 323,567  | 350,540  | 395,992 | 319,065  | 366,506 | 415,996 | 376,861 | 393,797 | 4,342,184 |
| FY 2020    | 404,332 | 369,606 | 376,047   | 348,827 | 365,949  | 362,976  | 418,000 | 360,100  | 345,546 | 302,172 | 240,091 | 311,703 | 4,205,349 |
| FY 2021    | 363,051 | 367,626 | 351,449   | 347,102 | 354,359  | 346,745  | 380,822 | 361,115  | 380,409 | 493,279 | 447,818 | 529,096 | 4,722,870 |
| FY 2022    | 461,126 | 442,106 | 431,188   | 423,974 | 421,268  | 420,750  | 465,388 | 389,037  | 436,762 | 499,269 | 493,521 | 466,996 | 5,351,385 |
| FY 2023    | 479,482 | 418,053 | 471,237   | 465,256 | 440,234  | 540,333  | 458,274 | 504,241  | 525,016 | 532,531 | 530,773 | 523,263 | 5,888,694 |
| FY 2024    | 523,263 |         |           |         |          |          |         |          |         |         |         |         | 523,263   |