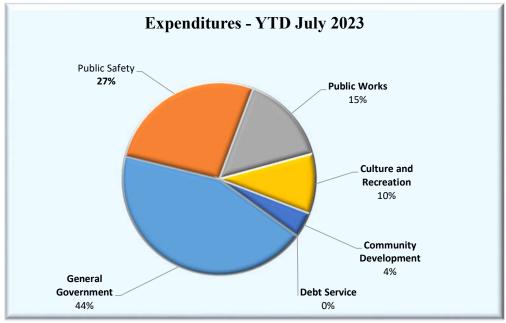

### CITY OF FLORENCE, SOUTH CAROLINA GENERAL FUND STATEMENT OF REVENUES, EXPENDITURES AND CHANGES IN FUND BALANCES-BUDGET AND ACTUAL Year To Date July 31, 2023 With Comparative Amounts Year To Date July 31, 2023

|                                 |    | Annual<br>Budget | Ţ  | Current<br>Year to Date | (  | Variance<br>Favorable<br>Unfavorable) | Percent<br>Budgeted<br>Amount |    | Prior<br>Year to Date | Cu | Change:<br>urrent Year<br>Prior Year |
|---------------------------------|----|------------------|----|-------------------------|----|---------------------------------------|-------------------------------|----|-----------------------|----|--------------------------------------|
| <b>REVENUES:</b>                |    | Dudget           |    | i cui to Dute           |    | elilavolablej                         | 7 tinount                     |    |                       |    | i iioi i cui                         |
| Property Taxes                  | \$ | 14,469,025       | \$ | -                       | \$ | (14,469,025)                          | 0.00%                         | \$ | -                     | \$ | -                                    |
| Licenses, Permits and Fees      |    | 15,969,970       |    | 270,360                 |    | (15,699,610)                          | 1.69%                         |    | 189,800               |    | 80,560                               |
| Intergovernmental Revenue       |    | 6,273,277        |    | -                       |    | (6,273,277)                           | 0.00%                         |    | 35,000                |    | (35,000)                             |
| Charges for Services            |    | 3,345,700        |    | 248,142                 |    | (3,097,558)                           | 7.42%                         |    | 253,951               |    | (5,809)                              |
| Fines and Forfeitures           |    | 281,500          |    | 2,169                   |    | (279,331)                             | 0.77%                         |    | 17,947                |    | (15,778)                             |
| Investment Earnings             |    | 175,000          |    | 31,477                  |    | (143,523)                             | 17.99%                        |    | 38,677                |    | (7,201)                              |
| Miscellaneous                   |    | 616,100          |    | 20,198                  |    | (595,902)                             | 3.28%                         |    | 23,575                |    | (3,377)                              |
| Total Revenues                  | \$ | 41,130,572       | \$ | 572,345                 | \$ | (40,558,227)                          | - 1.39%                       | \$ | 558,951               | \$ | 13,395                               |
| EXPENDITURES:                   |    |                  |    |                         |    |                                       |                               |    |                       |    |                                      |
| Current:                        |    |                  |    |                         |    |                                       |                               |    |                       |    |                                      |
| City Council                    | \$ | 351,920          | \$ | 32,081                  | \$ | 319,839                               | 9.12%                         | \$ | 28,334                | \$ | 3,746                                |
| Legal Services                  |    | 173,672          |    | 6,944                   |    | 166,728                               | 4.00%                         |    | 7,663                 |    | (719)                                |
| City Court                      |    | 678,978          |    | 26,908                  |    | 652,070                               | 3.96%                         |    | 31,412                |    | (4,503)                              |
| City Manager                    |    | 1,355,196        |    | 44,933                  |    | 1,310,263                             | 3.32%                         |    | 54,622                |    | (9,689)                              |
| Finance & Accounting            |    | 1,438,187        |    | 45,565                  |    | 1,392,622                             | 3.17%                         |    | 61,435                |    | (15,870)                             |
| Human Resources                 |    | 632,976          |    | 21,394                  |    | 611,582                               | 3.38%                         |    | 24,928                |    | (3,534)                              |
| Community Services              |    | 675,545          |    | 18,806                  |    | 656,739                               | 2.78%                         |    | 32,732                |    | (13,926)                             |
| Police                          |    | 11,380,509       |    | 418,035                 |    | 10,962,474                            | 3.67%                         |    | 490,720               |    | (72,685)                             |
| Fire                            |    | 8,270,002        |    | 335,668                 |    | 7,934,334                             | 4.06%                         |    | 369,754               |    | (34,086)                             |
| Beautification & Facilities     |    | 3,677,994        |    | 146,251                 |    | 3,531,743                             | 3.98%                         |    | 168,380               |    | (22,129)                             |
| Sanitation                      |    | 5,278,391        |    | 253,199                 |    | 5,025,192                             | 4.80%                         |    | 264,098               |    | (10,898)                             |
| Equipment Maintenance           |    | 703,670          |    | 21,823                  |    | 681,847                               | 3.10%                         |    | 24,739                |    | (2,916)                              |
| Recreation Programs             |    | 1,588,646        |    | 72,233                  |    | 1,516,413                             | 4.55%                         |    | 67,657                |    | 4,576                                |
| Athletic Programs               |    | 2,790,130        |    | 209,239                 |    | 2,580,892                             | 7.50%                         |    | 135,172               |    | 74,066                               |
| Planning Research & Development |    | 584,681          |    | 13,262                  |    | 571,419                               | 2.27%                         |    | 18,889                |    | (5,627)                              |
| Building Inspections & Permits  |    | 628,488          |    | 16,005                  |    | 612,483                               | 2.55%                         |    | 14,796                |    | 1,209                                |
| Debt Service                    |    | 2,479,788        |    |                         |    | 2,479,788                             | 0.00%                         |    | -                     |    | -,,                                  |
| Other Employee Benefits         |    | 799,000          |    | 45,981                  |    | 753,019                               | 5.75%                         |    | 44,022                |    | 1,960                                |
| General Insurance/Claims        |    | 1,325,420        |    | 530,676                 |    | 794,744                               | 40.04%                        |    | 400,645               |    | 130,031                              |
| Community Programs              |    | 388,800          |    | 98,100                  |    | 290,700                               | 25.23%                        |    | 78,250                |    | 19,850                               |
| Non Departmental                |    | 3,479,507        |    | 443,021                 |    | 3,036,486                             | 12.73%                        |    | 444,639               |    | (1,619)                              |
| Total Expenditures              | \$ | 48,681,500       | \$ | 2,800,125               | \$ | 45,881,375                            | -<br>5.75%                    | \$ | 2,762,888             | \$ | 37,237                               |
| DEFICIENCY OF REVENUES          |    |                  |    |                         |    |                                       |                               |    |                       |    |                                      |
| UNDER EXPENDITURES              | \$ | (7,550,928)      | \$ | (2,227,779)             | \$ | (86,439,602)                          | 29.50%                        | \$ | (2,203,937)           | \$ | (23,842)                             |
| OTHER FINANCING SOURCES         |    |                  |    |                         |    |                                       |                               |    |                       |    |                                      |
| (USES):                         | *  |                  | ¢  | (00 / <b>0</b> -        | ¢  | 10 01- 000                            | 0.000                         | ¢  |                       | ¢  |                                      |
| Operating Transfers In          | \$ | 7,255,928        | \$ | 608,638                 | \$ | (6,647,290)                           | 8.39%                         | \$ | 534,182               | \$ | 74,456                               |
| Operating Transfers Out         |    |                  |    |                         |    | -                                     | -                             |    | -                     | \$ |                                      |
| From Unappropriated Reserve     |    | 175,000          |    | -                       |    | (175,000)                             | 0.00%                         |    | -                     | \$ |                                      |
| Insurance Proceeds              |    | 120,000          |    | -                       |    | (120,000)                             | 0.00%                         |    | -                     |    | -                                    |
| Total Other Financing           |    |                  |    |                         |    |                                       |                               |    |                       |    |                                      |
| Sources (Uses)                  | \$ | 7,550,928        | \$ | 608,638                 | \$ | (6,942,290)                           | 8.06%                         | \$ | 534,182               | \$ | 74,456                               |
| NET CHANGE IN FUND BALANCE      | \$ | -                | \$ | (1,619,141)             | \$ | (93,381,892)                          |                               | \$ | (1,669,755)           | \$ | (50,614)                             |
| FUND BALANCE- BEGINNING         |    | 25,693,447       |    | 25,693,447              |    | -                                     |                               |    | 22,254,770            |    |                                      |
| FUND BALANCE- ENDING            | \$ | 25,693,447       | \$ | 24,074,306              | \$ | (93,381,892)                          |                               | \$ | 20,585,015            |    |                                      |
|                                 |    |                  |    |                         |    |                                       |                               |    |                       |    |                                      |