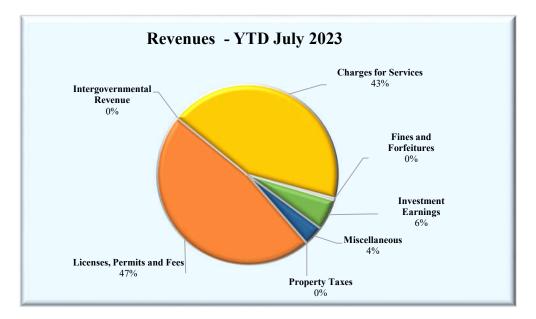

### CITY OF FLORENCE, SOUTH CAROLINA GENERAL FUND STATEMENT OF REVENUES, EXPENDITURES AND CHANGES IN FUND BALANCES-BUDGET AND ACTUAL Year To Date July 31, 2023 With Comparative Amounts Year To Date July 31, 2023

|                                 |    | Annual<br>Budget | Ţ  | Current<br>Year to Date | (  | Variance<br>Favorable<br>Unfavorable) | Percent<br>Budgeted<br>Amount |    | Prior<br>Year to Date | Cu | Change:<br>urrent Year<br>Prior Year |
|---------------------------------|----|------------------|----|-------------------------|----|---------------------------------------|-------------------------------|----|-----------------------|----|--------------------------------------|
| <b>REVENUES:</b>                |    | Dudget           |    | i cui to Dute           |    | elilavolablej                         | 7 tinount                     |    |                       |    | i iioi i cui                         |
| Property Taxes                  | \$ | 14,469,025       | \$ | -                       | \$ | (14,469,025)                          | 0.00%                         | \$ | -                     | \$ | -                                    |
| Licenses, Permits and Fees      |    | 15,969,970       |    | 270,360                 |    | (15,699,610)                          | 1.69%                         |    | 189,800               |    | 80,560                               |
| Intergovernmental Revenue       |    | 6,273,277        |    | -                       |    | (6,273,277)                           | 0.00%                         |    | 35,000                |    | (35,000)                             |
| Charges for Services            |    | 3,345,700        |    | 248,142                 |    | (3,097,558)                           | 7.42%                         |    | 253,951               |    | (5,809)                              |
| Fines and Forfeitures           |    | 281,500          |    | 2,169                   |    | (279,331)                             | 0.77%                         |    | 17,947                |    | (15,778)                             |
| Investment Earnings             |    | 175,000          |    | 31,477                  |    | (143,523)                             | 17.99%                        |    | 38,677                |    | (7,201)                              |
| Miscellaneous                   |    | 616,100          |    | 20,198                  |    | (595,902)                             | 3.28%                         |    | 23,575                |    | (3,377)                              |
| Total Revenues                  | \$ | 41,130,572       | \$ | 572,345                 | \$ | (40,558,227)                          | - 1.39%                       | \$ | 558,951               | \$ | 13,395                               |
| EXPENDITURES:                   |    |                  |    |                         |    |                                       |                               |    |                       |    |                                      |
| Current:                        |    |                  |    |                         |    |                                       |                               |    |                       |    |                                      |
| City Council                    | \$ | 351,920          | \$ | 32,081                  | \$ | 319,839                               | 9.12%                         | \$ | 28,334                | \$ | 3,746                                |
| Legal Services                  |    | 173,672          |    | 6,944                   |    | 166,728                               | 4.00%                         |    | 7,663                 |    | (719)                                |
| City Court                      |    | 678,978          |    | 26,908                  |    | 652,070                               | 3.96%                         |    | 31,412                |    | (4,503)                              |
| City Manager                    |    | 1,355,196        |    | 44,933                  |    | 1,310,263                             | 3.32%                         |    | 54,622                |    | (9,689)                              |
| Finance & Accounting            |    | 1,438,187        |    | 45,565                  |    | 1,392,622                             | 3.17%                         |    | 61,435                |    | (15,870)                             |
| Human Resources                 |    | 632,976          |    | 21,394                  |    | 611,582                               | 3.38%                         |    | 24,928                |    | (3,534)                              |
| Community Services              |    | 675,545          |    | 18,806                  |    | 656,739                               | 2.78%                         |    | 32,732                |    | (13,926)                             |
| Police                          |    | 11,380,509       |    | 418,035                 |    | 10,962,474                            | 3.67%                         |    | 490,720               |    | (72,685)                             |
| Fire                            |    | 8,270,002        |    | 335,668                 |    | 7,934,334                             | 4.06%                         |    | 369,754               |    | (34,086)                             |
| Beautification & Facilities     |    | 3,677,994        |    | 146,251                 |    | 3,531,743                             | 3.98%                         |    | 168,380               |    | (22,129)                             |
| Sanitation                      |    | 5,278,391        |    | 253,199                 |    | 5,025,192                             | 4.80%                         |    | 264,098               |    | (10,898)                             |
| Equipment Maintenance           |    | 703,670          |    | 21,823                  |    | 681,847                               | 3.10%                         |    | 24,739                |    | (2,916)                              |
| Recreation Programs             |    | 1,588,646        |    | 72,233                  |    | 1,516,413                             | 4.55%                         |    | 67,657                |    | 4,576                                |
| Athletic Programs               |    | 2,790,130        |    | 209,239                 |    | 2,580,892                             | 7.50%                         |    | 135,172               |    | 74,066                               |
| Planning Research & Development |    | 584,681          |    | 13,262                  |    | 571,419                               | 2.27%                         |    | 18,889                |    | (5,627)                              |
| Building Inspections & Permits  |    | 628,488          |    | 16,005                  |    | 612,483                               | 2.55%                         |    | 14,796                |    | 1,209                                |
| Debt Service                    |    | 2,479,788        |    |                         |    | 2,479,788                             | 0.00%                         |    | -                     |    | -,,                                  |
| Other Employee Benefits         |    | 799,000          |    | 45,981                  |    | 753,019                               | 5.75%                         |    | 44,022                |    | 1,960                                |
| General Insurance/Claims        |    | 1,325,420        |    | 530,676                 |    | 794,744                               | 40.04%                        |    | 400,645               |    | 130,031                              |
| Community Programs              |    | 388,800          |    | 98,100                  |    | 290,700                               | 25.23%                        |    | 78,250                |    | 19,850                               |
| Non Departmental                |    | 3,479,507        |    | 443,021                 |    | 3,036,486                             | 12.73%                        |    | 444,639               |    | (1,619)                              |
| Total Expenditures              | \$ | 48,681,500       | \$ | 2,800,125               | \$ | 45,881,375                            | -<br>5.75%                    | \$ | 2,762,888             | \$ | 37,237                               |
| DEFICIENCY OF REVENUES          |    |                  |    |                         |    |                                       |                               |    |                       |    |                                      |
| UNDER EXPENDITURES              | \$ | (7,550,928)      | \$ | (2,227,779)             | \$ | (86,439,602)                          | 29.50%                        | \$ | (2,203,937)           | \$ | (23,842)                             |
| OTHER FINANCING SOURCES         |    |                  |    |                         |    |                                       |                               |    |                       |    |                                      |
| (USES):                         | *  |                  | ¢  | (00 / <b>0</b> -        | ¢  | 10 01- 000                            | 0.000                         | ¢  |                       | ¢  |                                      |
| Operating Transfers In          | \$ | 7,255,928        | \$ | 608,638                 | \$ | (6,647,290)                           | 8.39%                         | \$ | 534,182               | \$ | 74,456                               |
| Operating Transfers Out         |    |                  |    |                         |    | -                                     | -                             |    | -                     | \$ |                                      |
| From Unappropriated Reserve     |    | 175,000          |    | -                       |    | (175,000)                             | 0.00%                         |    | -                     | \$ |                                      |
| Insurance Proceeds              |    | 120,000          |    | -                       |    | (120,000)                             | 0.00%                         |    | -                     |    | -                                    |
| Total Other Financing           |    |                  |    |                         |    |                                       |                               |    |                       |    |                                      |
| Sources (Uses)                  | \$ | 7,550,928        | \$ | 608,638                 | \$ | (6,942,290)                           | 8.06%                         | \$ | 534,182               | \$ | 74,456                               |
| NET CHANGE IN FUND BALANCE      | \$ | -                | \$ | (1,619,141)             | \$ | (93,381,892)                          |                               | \$ | (1,669,755)           | \$ | (50,614)                             |
| FUND BALANCE- BEGINNING         |    | 25,693,447       |    | 25,693,447              |    | -                                     |                               |    | 22,254,770            |    |                                      |
| FUND BALANCE- ENDING            | \$ | 25,693,447       | \$ | 24,074,306              | \$ | (93,381,892)                          |                               | \$ | 20,585,015            |    |                                      |
|                                 |    |                  |    |                         |    |                                       |                               |    |                       |    |                                      |