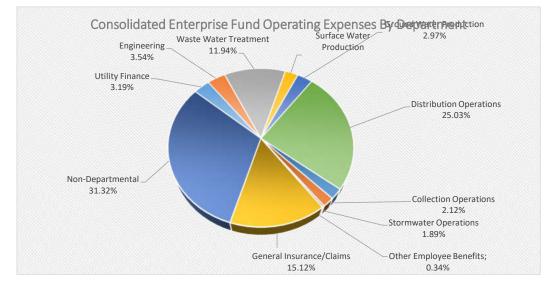

## CITY OF FLORENCE, SOUTH CAROLINA STATEMENT OF REVENUES, EXPENSES AND CHANGES IN FUND NET POSITION PROPRIETARY FUNDS Year To Date July 31, 2023 With Comparative Amounts Year To Date July 31, 2023

|                                              |    | <b>Total</b><br>Budget |      | Vater and<br>ewer Fund | Si | <b>tormwater</b><br>Fund |      | Total<br>Current<br>Tear to Date |    | Variance<br>Favorable<br>Unfavorable) |
|----------------------------------------------|----|------------------------|------|------------------------|----|--------------------------|------|----------------------------------|----|---------------------------------------|
| OPERATING REVENUES                           | ¢  | 46 170 640             | ¢    | 2 502 755              | ¢  |                          | ¢    | 2 502 755                        | ¢  | (42,500,005)                          |
| Current Use Charges                          | \$ | 46,172,640             | \$   | 3,583,755              | \$ | -                        | \$   | 3,583,755                        | \$ | (42,588,885)                          |
| Sewer Surcharges                             |    | 15,000                 |      | -                      |    | -                        |      | -                                |    | (15,000)                              |
| Water and Sewer Tap Fees                     |    | 1,171,000              |      | 61,473                 |    | -                        |      | 61,473                           |    | (1,109,527)                           |
| Storm Water Service Fees                     |    | 1,659,850              |      | -                      |    | 135,554                  |      | 135,554                          |    | (1,524,296)                           |
| Miscellaneous                                | ¢  | 1,000,240              | ¢    | 69,946                 | ¢  | 1,160                    | ¢    | 71,106                           | ¢  | (929,134)                             |
|                                              | \$ | 50,018,730             | \$   | 3,715,174              | \$ | 136,714                  | \$   | 3,851,889                        | \$ | (46,166,841)                          |
| OPERATING EXPENSES                           |    |                        |      |                        |    |                          |      |                                  |    |                                       |
| Utility Finance                              | \$ | 2,844,081              | \$   | 83,934                 | \$ | -                        | \$   | 83,934                           | \$ | 2,760,147                             |
| Engineering                                  |    | 1,637,229              |      | 93,162                 |    | -                        |      | 93,162                           |    | 1,544,067                             |
| Waste Water Treatment                        |    | 5,717,894              |      | 314,216                |    | -                        |      | 314,216                          |    | 5,403,678                             |
| Surface Water Production                     |    | 3,219,488              |      | 66,786                 |    | -                        |      | 66,786                           |    | 3,152,702                             |
| Ground Water Production                      |    | 2,594,847              |      | 78,053                 |    | -                        |      | 78,053                           |    | 2,516,794                             |
| Distribution Operations                      |    | 3,473,867              |      | 658,679                |    | -                        |      | 658,679                          |    | 2,815,188                             |
| Collection Operations                        |    | 2,209,119              |      | 55,891                 |    | -                        |      | 55,891                           |    | 2,153,228                             |
| Compliance                                   |    | 405,244                |      | 1,366                  |    |                          |      | 1,366                            |    | 403,878                               |
| Maintenance                                  |    | 831,486                |      | 2,492                  |    |                          |      | 2,492                            |    | 828,994                               |
| Stormwater Operations                        |    | 941,178                |      | -                      |    | 49,728                   |      | 49,728                           |    | 891,450                               |
| Other Employee Benefits                      |    | 330,410                |      | 8,561                  |    | 412                      |      | 8,972                            |    | 321,438                               |
| General Insurance/Claims                     |    | 909,395                |      | 386,150                |    | 11,615                   |      | 397,764                          |    | 511,631                               |
| Non-Departmental                             |    | 10,380,307             |      | 798,818                |    | 25,330                   |      | 824,148                          |    | 9,556,159                             |
| Total Operating Expenses                     | \$ | 35,494,545             | \$   | 2,548,108              | \$ | 87,085                   | \$   | 2,635,193                        | \$ | 32,859,352                            |
| Operating Gain/Loss                          | \$ | 14,524,185             | \$   | 1,167,066              | \$ | 49,630                   | \$   | 1,216,695                        | \$ | (13,307,490)                          |
| NONOPERATING REVENUES (EXPENSES)             |    |                        |      |                        |    |                          |      |                                  |    |                                       |
| Interest Earned                              | \$ | 213,000                | \$   | 14,407                 | \$ | (1,329)                  | \$   | 13,078                           | \$ | (199,922)                             |
| Debt Service                                 |    | (10,219,485)           |      | (785,238)              |    | (47,655)                 |      | (832,893)                        |    | 9,386,592                             |
| Total Nonoperating Revenues (Expenses)       | \$ | (10,006,485)           | \$   | (770,831)              | \$ | (48,984)                 | \$   | (819,815)                        | \$ | 9,186,670                             |
| Gain/Loss Before Contributions and Transfers | \$ | 4,517,700              | \$   | 396,235                | \$ | 646                      | \$   | 396,881                          | \$ | (4,120,819)                           |
| Transfers<br>From Unappropriated Reserve     | \$ | (4,517,700)            | \$   | (380,698)              | \$ | -                        | \$   | (380,698)                        | \$ | 4,137,002                             |
| Total Contributions and Transfers            | \$ | (4,517,700)            | \$   | (380,698)              | \$ |                          | \$   | (380,698)                        | \$ | 4,137,002                             |
| Total Contributions and Transfers            | φ  | (4,517,700)            | φ    | (380,098)              | φ  |                          | φ    | (380,098)                        | φ  | 4,137,002                             |
| Change in Net Position                       | \$ | -                      | \$   | 15,537                 | \$ | 646                      | \$   | 16,183                           | \$ | 16,183                                |
| Total Net Position - Beginning               |    | 147,623,353            | 1    | 42,128,750             |    | 5,494,602                | ]    | 47,623,353                       |    |                                       |
| Total Net Position - Ending                  | \$ | 147,623,353            | \$ 1 | 42,144,287             | \$ | 5,495,248                | \$ 1 | 47,639,535                       | \$ | 16,183                                |