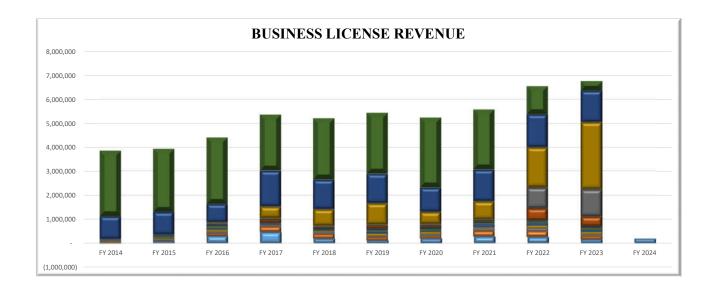

#### CITY OF FLORENCE Business Licenses YTD Fiscal Year 2024 with Prior Years Comparison

| Collection | July    | August  | September | October | November | December | January | February | March     | April     | May       | June      | Total     |
|------------|---------|---------|-----------|---------|----------|----------|---------|----------|-----------|-----------|-----------|-----------|-----------|
| FY 2014    | 13,172  | 56,233  | 22,160    | 28,402  | 10,390   | 24,662   | 11,238  | 5,415    | 3,159     | (13,626)  | 950,042   | 2,728,288 | 3,839,535 |
| FY 2015    | 100,777 | 32,944  | 27,394    | 52,281  | 27,403   | 51,167   | 48,009  | 8,274    | 8,709     | 1,774     | 943,887   | 2,626,426 | 3,929,044 |
| FY 2016    | 316,797 | 101,664 | 75,639    | 76,816  | 44,911   | 90,040   | 69,838  | 29,293   | 25,704    | 36,501    | 765,540   | 2,769,849 | 4,402,591 |
| FY 2017    | 470,963 | 218,479 | 49,914    | 32,199  | 49,769   | 11,559   | 24,623  | 137,670  | 42,650    | 489,625   | 1,476,527 | 2,357,136 | 5,361,114 |
| FY 2018    | 197,722 | 190,067 | 78,259    | 57,443  | 31,029   | 26,330   | 61,392  | 50,553   | 26,002    | 689,410   | 1,229,436 | 2,566,626 | 5,204,268 |
| FY 2019    | 129,298 | 126,483 | 54,481    | 105,803 | 88,566   | 37,791   | 64,418  | 127,423  | 36,257    | 887,672   | 1,221,054 | 2,552,459 | 5,431,705 |
| FY 2020    | 206,032 | 94,728  | 81,393    | 96,796  | 49,263   | 63,598   | 56,555  | 66,496   | 74,475    | 512,024   | 1,006,724 | 2,922,682 | 5,230,768 |
| FY 2021    | 289,717 | 226,721 | 90,519    | 52,446  | 123,185  | 75,866   | 39,767  | 28,331   | 59,891    | 755,254   | 1,309,075 | 2,524,415 | 5,575,186 |
| FY 2022    | 267,342 | 243,354 | 120,960   | 107,193 | 112,178  | 60,668   | 30,878  | 504,010  | 863,798   | 1,684,294 | 1,375,504 | 1,173,638 | 6,543,818 |
| FY 2023    | 169,180 | 134,384 | 79,050    | 96,123  | 92,007   | 64,470   | 62,531  | 413,608  | 1,125,537 | 2,807,453 | 1,307,232 | 402,161   | 6,753,736 |
| FY 2024    | 200,518 |         |           |         |          |          |         |          |           |           |           |           | 200,518   |