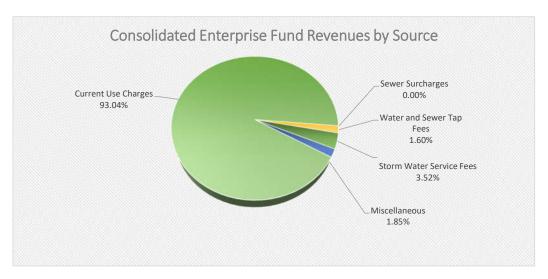

## CITY OF FLORENCE, SOUTH CAROLINA STATEMENT OF REVENUES, EXPENSES AND CHANGES IN FUND NET POSITION PROPRIETARY FUNDS Year To Date July 31, 2023 With Comparative Amounts Year To Date July 31, 2023

|                                              |    | <b>Total</b><br>Budget |      | Vater and<br>ewer Fund | Si | <b>tormwater</b><br>Fund |      | Total<br>Current<br>Tear to Date |    | Variance<br>Favorable<br>Unfavorable) |
|----------------------------------------------|----|------------------------|------|------------------------|----|--------------------------|------|----------------------------------|----|---------------------------------------|
| OPERATING REVENUES                           | ¢  | 46 170 640             | ¢    | 2 502 755              | ¢  |                          | ¢    | 2 502 755                        | ¢  | (42,500,005)                          |
| Current Use Charges                          | \$ | 46,172,640             | \$   | 3,583,755              | \$ | -                        | \$   | 3,583,755                        | \$ | (42,588,885)                          |
| Sewer Surcharges                             |    | 15,000                 |      | -                      |    | -                        |      | -                                |    | (15,000)                              |
| Water and Sewer Tap Fees                     |    | 1,171,000              |      | 61,473                 |    | -                        |      | 61,473                           |    | (1,109,527)                           |
| Storm Water Service Fees                     |    | 1,659,850              |      | -                      |    | 135,554                  |      | 135,554                          |    | (1,524,296)                           |
| Miscellaneous                                | ¢  | 1,000,240              | ¢    | 69,946                 | ¢  | 1,160                    | ¢    | 71,106                           | ¢  | (929,134)                             |
|                                              | \$ | 50,018,730             | \$   | 3,715,174              | \$ | 136,714                  | \$   | 3,851,889                        | \$ | (46,166,841)                          |
| OPERATING EXPENSES                           |    |                        |      |                        |    |                          |      |                                  |    |                                       |
| Utility Finance                              | \$ | 2,844,081              | \$   | 83,934                 | \$ | -                        | \$   | 83,934                           | \$ | 2,760,147                             |
| Engineering                                  |    | 1,637,229              |      | 93,162                 |    | -                        |      | 93,162                           |    | 1,544,067                             |
| Waste Water Treatment                        |    | 5,717,894              |      | 314,216                |    | -                        |      | 314,216                          |    | 5,403,678                             |
| Surface Water Production                     |    | 3,219,488              |      | 66,786                 |    | -                        |      | 66,786                           |    | 3,152,702                             |
| Ground Water Production                      |    | 2,594,847              |      | 78,053                 |    | -                        |      | 78,053                           |    | 2,516,794                             |
| Distribution Operations                      |    | 3,473,867              |      | 658,679                |    | -                        |      | 658,679                          |    | 2,815,188                             |
| Collection Operations                        |    | 2,209,119              |      | 55,891                 |    | -                        |      | 55,891                           |    | 2,153,228                             |
| Compliance                                   |    | 405,244                |      | 1,366                  |    |                          |      | 1,366                            |    | 403,878                               |
| Maintenance                                  |    | 831,486                |      | 2,492                  |    |                          |      | 2,492                            |    | 828,994                               |
| Stormwater Operations                        |    | 941,178                |      | -                      |    | 49,728                   |      | 49,728                           |    | 891,450                               |
| Other Employee Benefits                      |    | 330,410                |      | 8,561                  |    | 412                      |      | 8,972                            |    | 321,438                               |
| General Insurance/Claims                     |    | 909,395                |      | 386,150                |    | 11,615                   |      | 397,764                          |    | 511,631                               |
| Non-Departmental                             |    | 10,380,307             |      | 798,818                |    | 25,330                   |      | 824,148                          |    | 9,556,159                             |
| Total Operating Expenses                     | \$ | 35,494,545             | \$   | 2,548,108              | \$ | 87,085                   | \$   | 2,635,193                        | \$ | 32,859,352                            |
| Operating Gain/Loss                          | \$ | 14,524,185             | \$   | 1,167,066              | \$ | 49,630                   | \$   | 1,216,695                        | \$ | (13,307,490)                          |
| NONOPERATING REVENUES (EXPENSES)             |    |                        |      |                        |    |                          |      |                                  |    |                                       |
| Interest Earned                              | \$ | 213,000                | \$   | 14,407                 | \$ | (1,329)                  | \$   | 13,078                           | \$ | (199,922)                             |
| Debt Service                                 |    | (10,219,485)           |      | (785,238)              |    | (47,655)                 |      | (832,893)                        |    | 9,386,592                             |
| Total Nonoperating Revenues (Expenses)       | \$ | (10,006,485)           | \$   | (770,831)              | \$ | (48,984)                 | \$   | (819,815)                        | \$ | 9,186,670                             |
| Gain/Loss Before Contributions and Transfers | \$ | 4,517,700              | \$   | 396,235                | \$ | 646                      | \$   | 396,881                          | \$ | (4,120,819)                           |
| Transfers<br>From Unappropriated Reserve     | \$ | (4,517,700)            | \$   | (380,698)              | \$ | -                        | \$   | (380,698)                        | \$ | 4,137,002                             |
| Total Contributions and Transfers            | \$ | (4,517,700)            | \$   | (380,698)              | \$ |                          | \$   | (380,698)                        | \$ | 4,137,002                             |
| Total Contributions and Transfers            | φ  | (4,517,700)            | φ    | (380,098)              | φ  |                          | φ    | (380,098)                        | φ  | 4,137,002                             |
| Change in Net Position                       | \$ | -                      | \$   | 15,537                 | \$ | 646                      | \$   | 16,183                           | \$ | 16,183                                |
| Total Net Position - Beginning               |    | 147,623,353            | 1    | 42,128,750             |    | 5,494,602                | ]    | 47,623,353                       |    |                                       |
| Total Net Position - Ending                  | \$ | 147,623,353            | \$ 1 | 42,144,287             | \$ | 5,495,248                | \$ 1 | 47,639,535                       | \$ | 16,183                                |