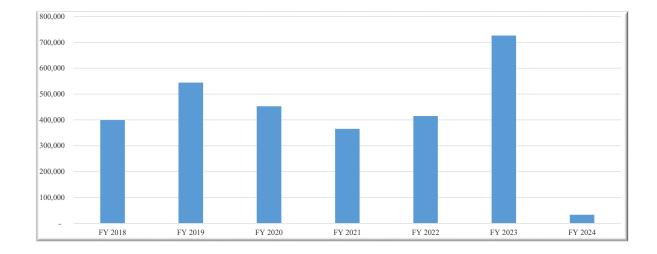

## CITY OF FLORENCE Building Permit Revenues YTD Fiscal Year 2024 with Prior Years Comparison

| Collection | July   | August | September | October | November | December | January | February | March  | April  | May    | June   | Total   |
|------------|--------|--------|-----------|---------|----------|----------|---------|----------|--------|--------|--------|--------|---------|
| FY 2018    | 27,660 | 35,993 | 27,602    | 32,502  | 18,745   | 13,782   | 39,850  | 28,492   | 24,865 | 25,815 | 98,608 | 26,005 | 399,918 |
| FY 2019    | 18,178 | 43,143 | 13,806    | 177,348 | 55,013   | 15,691   | 42,381  | 18,885   | 30,741 | 49,556 | 41,233 | 38,714 | 544,688 |
| FY 2020    | 27,167 | 64,449 | 48,907    | 62,252  | 15,252   | 40,644   | 33,854  | 12,381   | 47,736 | 19,614 | 31,506 | 49,167 | 452,929 |
| FY 2021    | 32,666 | 25,832 | 20,465    | 18,254  | 34,704   | 25,535   | 13,362  | 39,649   | 34,882 | 45,624 | 42,386 | 32,179 | 365,538 |
| FY 2022    | 50,455 | 25,114 | 45,189    | 23,120  | 20,376   | 36,056   | 38,612  | 53,957   | 26,337 | 26,922 | 16,047 | 53,200 | 415,384 |
| FY 2023    | 81,571 | 76,169 | 28,155    | 44,057  | 78,536   | 35,713   | 103,229 | 37,254   | 49,243 | 76,725 | 50,990 | 64,475 | 726,116 |
| FY 2024    | 33,380 |        |           |         |          |          |         |          |        |        |        |        | 33,380  |